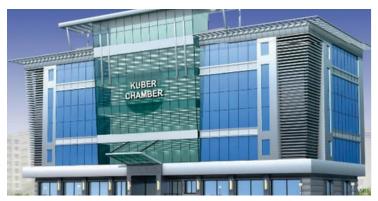

### SOME OF OUR ESTEEMED PROJECTS

KUBER CHAMBER

GLAZING: - 33000 sq ft. ACP: - 10000 sq ft.

STAR MALL - ANDHERI

GLAZING: - 20000 sq ft. ACP: - 19000 sq ft.

WESCON - ANDHERI

GLAZING: - 33000 sq ft. ACP: - 11000 sq ft.