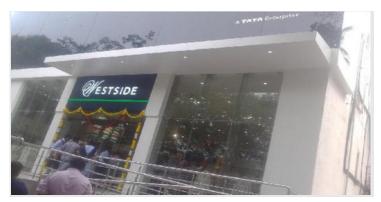

WESTSIDE - CHENNAI S P I D E R G L A Z ING :-2000 sq ft ACP :- 2200 sq f

WESTSIDE - BANGALORE

SPIDER GLAZING :- 4000 sq ft.

WESTSIDE - CHENNAI

ACP: - 2000 sq ft.

NAHAR & SETH-MULUND

WINDOW WORK :- 40000 sq ft