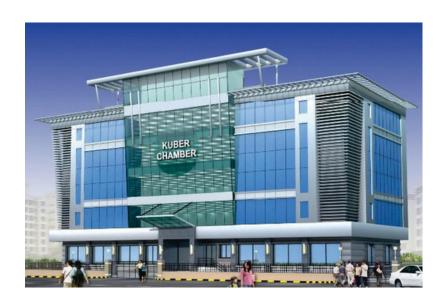

### SOME OF OUR ESTEEMED PROJECTS

KUBER CHAMBER

GLAZING: - 33000 sq ft. ACP: - 10000 sq ft.

STAR MALL - ANDHERI

GLAZING: - 20000 sq ft. ACP: - 19000 sq ft.

WESCON - ANDHERI

GLAZING: - 33000 sq ft. ACP: - 11000 sq ft.