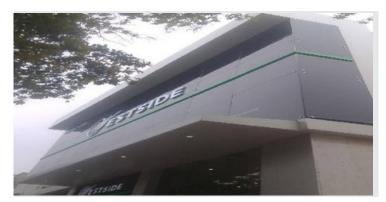

WESTSIDE - CHENNAI S P I D E R G L A Z ING :-2000 sq ft ACP :- 2200 sq f

WESTSIDE - BANGALORE

SPIDER GLAZING :- 4000 sq ft.

WESTSIDE - CHENNAI

ACP: - 2000 sq ft.

NAHAR & SETH-MULUND

WINDOW WORK :- 40000 sq ft