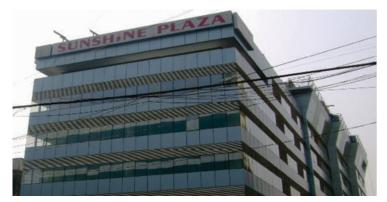

MODEL TOWN - KANJURMARG

GLAZING :- 8000 sq ft. ACP :- 2000 sq ft.

SUNSHINE PLAZA - DADAR

GLAZING :- 16000 sq ft. ACP :- 15000 sq ft.

VASAI VIKAS BANK - VASAI G L A Z I N G: - 18000s qft. A C P: - 10000sqft. ASHOKA SMRUTI - ANDHERI